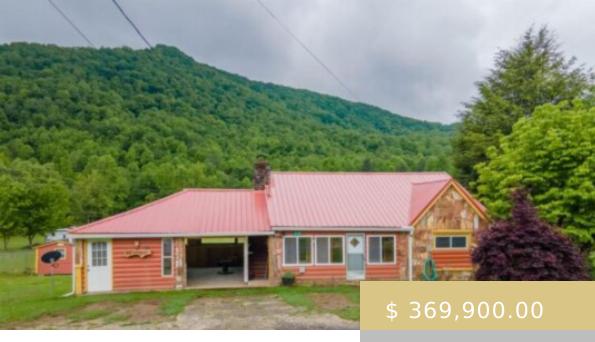

## 3338 YELLOW CREEK ROAD ROBBINSVILLE (GRAHAM) NC 28771

https://yellowroserealty.com

Completely remodeled in 2020, this move-in ready one-level home offers an excellent opportunity as a primary residence or vacation rental, and it comes fully furnished for your convenience! The large open-concept living area features a vaulted tongue & groove ceiling, complemented by a stone wall w/ a wood-burning stove for...

- 2 beds
- 1 hath
- Residential
- Recidential
- Active

## **BASIC FACTS**

MLS #: 26036724

**Post Updated:** 2024-08-12 22:51:05

**Status:** Active

 $\textbf{Bathrooms:}\ 1$ 

Year built: 1940

**Financing:** Cash, Conventional

**Listing Office:** 259198

Township: Robbinsville

**Date added:** 05/20/24

**Type:** Residential

**Bedrooms:** 2

Floors: Ceramic, Luxury Vinyl Plank

Area: Robbinsville

**County:** Graham

Apx SqFt Range: 801-1000

Subdivision: None