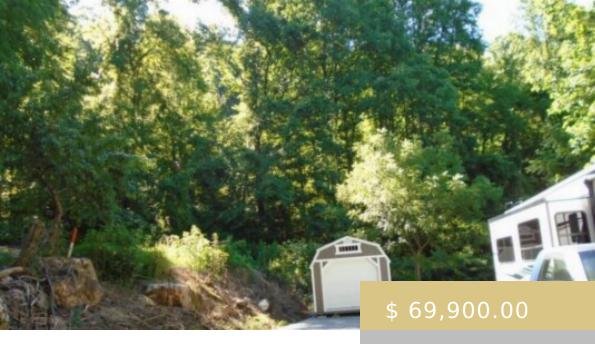

## **78 YELLOW BRANCH ROAD**

https://yellowroserealty.com

FONTANA DAM- YELLOW BRANCH ROAD. 0.75 ACRE LOT DRIVE WAY. ELECTRIC. WELL WATER. SEPTIC INSTALLED. READY FOR YOU TO MOVE YOUR CAMPER, MOBILE, OR BUILD A CABIN. CONVENIENT FIRST LOT SO NO HILLS TO CLIMB. GREAT NEIGHBORHOOD. A STREAM AT THE BACK OF THE PROPERTY THAT IS A SPRING RUN-OFF....