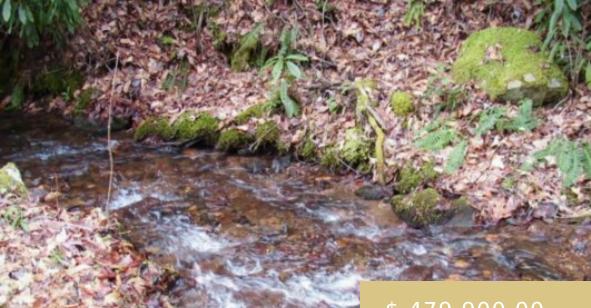

## **00 WEDGEWOOD COVE**

https://yellowroserealty.com

Large private tract adjoining US Forest Service, containing several springs with small creek running through property. Easy access and lots of potential uses.

## **BASIC FACTS**

Date added: 08/08/23

Type: Land

Area: Savannah sq ft

County: Jackson

Type Sale: Not Applicable

Subdivision: n/a

**Topography:** Branch/Stream,Spring,Year Round View,Rolling Post Updated: 2023-12-11 22:17:21