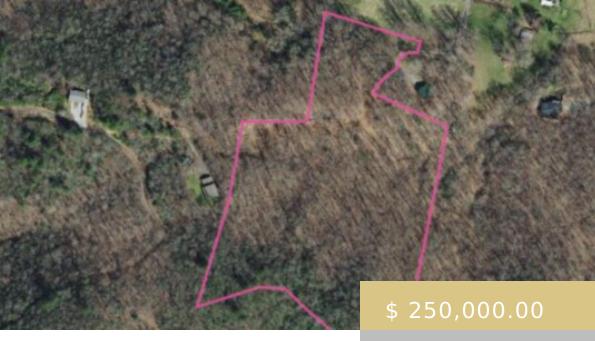

## **00 WAYAH ROAD**

https://yellowroserealty.com

Gorgeous piece of land in Cartoogechaye, a township just West of Franklin. You won't believe your eyes when you see this sweet 12.02 acres. The property has 2 house pads installed along with a large producing private well. A great view, and many potential homesites are available for your DREAM...