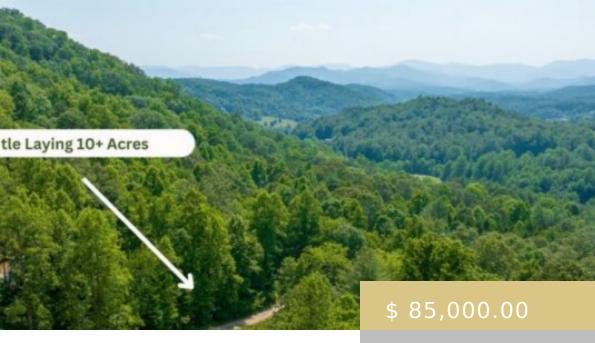

## LOT 5A WATAUGA RD.

https://yellowroserealty.com

\$35,000 PRICE REDUCTION!! Located just minutes from town, this 10.06 +/- acres of gentle laying land features long-range view potential, multiple building sites, and privacy! Power lines are run all the way up to the top section with a power easement in place. Access off state-maintained paved road onto well-maintained...