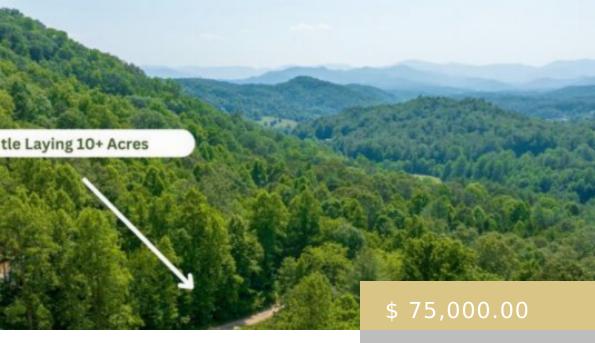

## LOT 5A WATAUGA RD.

https://yellowroserealty.com

\$35,000 PRICE REDUCTION!! Located just minutes from town, this 10.06 +/- acres of gentle laying land features long-range view potential, multiple building sites, and privacy! Power lines are run all the way up to the top section with a power easement in place. Access off state-maintained paved road onto well-maintained...