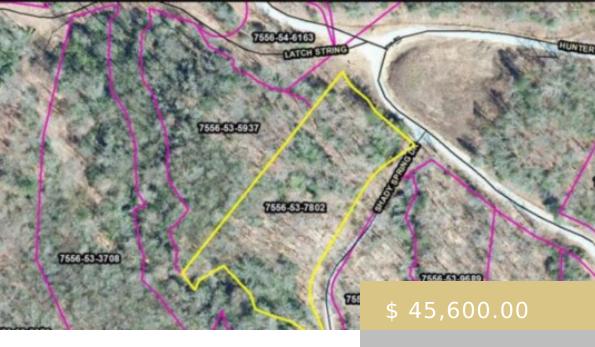

## **BASIC FACTS**

**Date added:** 03/18/24

Type: Land

Area: Cullowhee sq ft

Listing Office: 306

**Subdivision:** River Rock

Topography: Heavily Wooded

**Post Updated:** 2024-03-18 08:07:43

**Status:** Active

County: Jackson

**Township:** Mountain (Jackson Co.)

Suitable Use: Residential