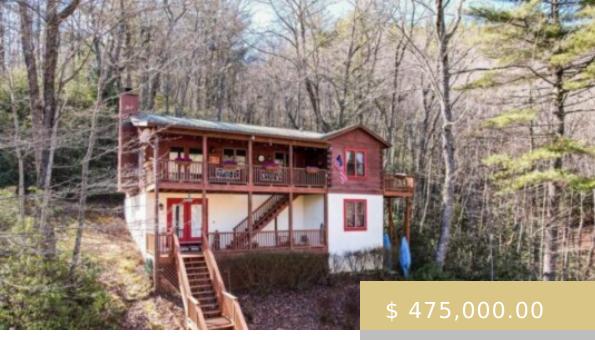

## 1551 W CHRISTY TRAIL SAPPHIRE NC 28774

https://yellowroserealty.com

Escape to the mesmerizing vistas of Little Hogback Lookout, a captivating chink log cabin with a jaw-dropping panorama of Little Hogback Mountain, a sight so close you'll swear you can touch it. Relax by the warmth of the floor-to-ceiling wood-burning fireplace, the heart of the inviting living area. Unwind on...