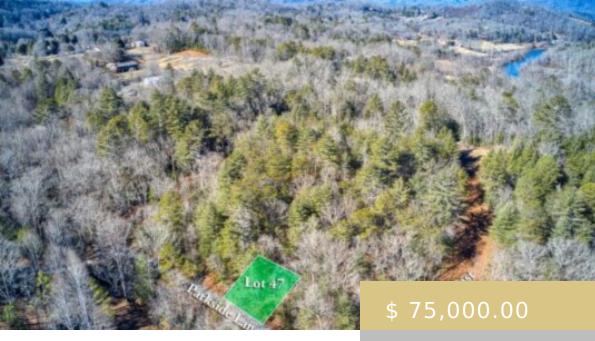

## **LOT 47 VILLAGE CIRCLE EAST**

https://yellowroserealty.com

Lot 47, ideally situated on Parkside Lane, and bordering the Sanctuary Village Mews (a vertical park that connects the lower park, and Ridgetop parks) offers a prime, easy-to-build homesite at Sanctuary Village. Build your dream home in a community intentionally designed to foster connectivity among neighbors with inviting front porches,...