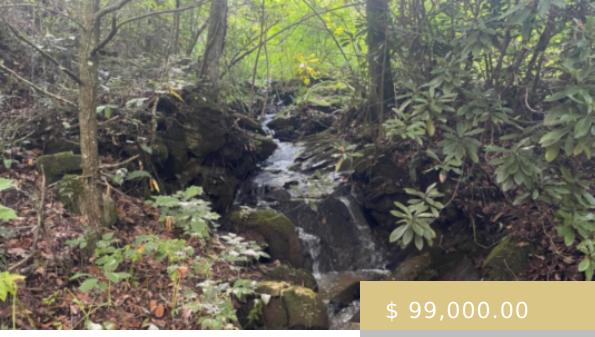

## **142 VELO TRAIL**

https://yellowroserealty.com

Unrestricted land less than one-half mile from US74, but no road noise! Over 800 feet of creek frontage with a nice trail meandering along the creek.

Electricity, water, and a two-bed septic system is in place. An area to park your RV while you build is already leveled and graveled....

## **BASIC FACTS**

**Date added:** 08/19/24

Type: Land

Area: Sylva Rural sq ft

**Listing Office:** 259180

Subdivision: None

**Topography:** Branch/Stream,Creek,Year

Round View, Partially Wooded