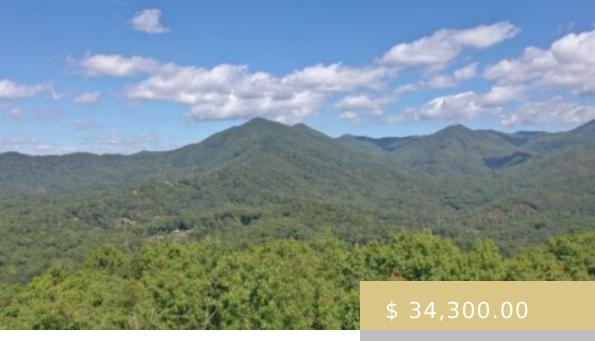

## **VAIL PAS ROAD**

https://yellowroserealty.com

An easy buildable lot with views of the Great Smoky Mountains National Park with minimal tree cutting. This lot is located between Sylva and Cherokee and sits at 2500 feet in elevation. The lot already has a short driveway and a flat area that has been excavated for a house....