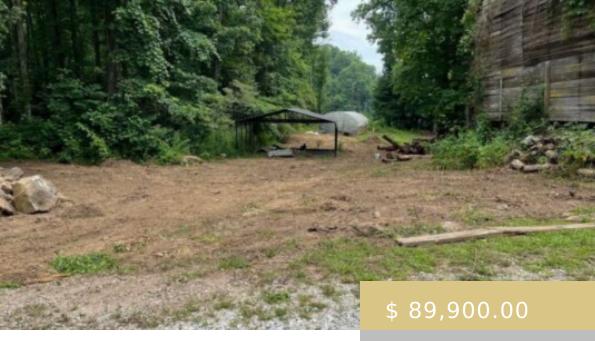

## UPPER SAWYERS CREEK TRACT 2

https://yellowroserealty.com

Well. Septic. Power. Yes, already in on this quiet, private, level, partially wooded lot that has easy access off a state maintained paved road. The 1000 gallon septic tank, 505 ft. deep 5.5 gallons per minute well, plus an inground 1000 gallon water storage tank and power provide a great...