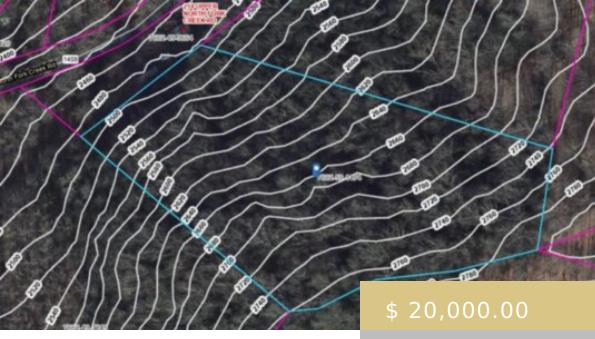

## TRACT 6 UPPER NORTH FORK CREEK ROAD

https://yellowroserealty.com

This 3.27 acre lot is set in a private mountain location while still being conveniently located and close to Sylva and 20 minutes to Waynesville. The unrestricted land offers flexibility to build a desired dream getaway. A right of way is granted and recorded. Located in Scotts Creek area with...