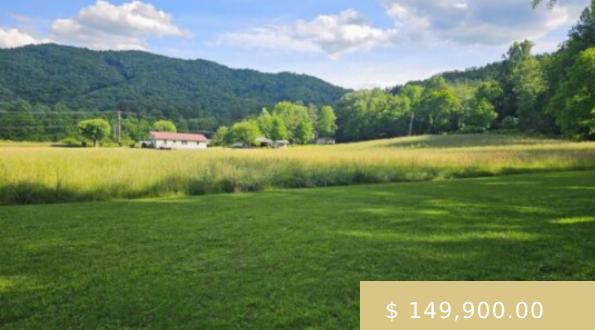

## 149 UP THE CREEK RD

https://yellowroserealty.com

This property is flat and usable with easy access. It features a well, septic, power, and mountain views. It is conveniently located close to town and a trout stream. The property is only 6 miles from town, with 5 miles of the journey on a four-lane highway. Upon arrival, you...

## **BASIC FACTS**

**Date added:** 05/30/24

Type: Land

Area: Cartoogechaye sq ft

Listing Office: 301

Subdivision: na

Topography: River, Creek, Year Round

View,Pasture,Level

**Post Updated:** 2024-05-30 10:31:44

**Status:** Active

County: Macon

Township: Cartoogechaye (Macon Co.)

Suitable Use: Subdevelopment, Multi-

Family, Farm, Horses, Cattle