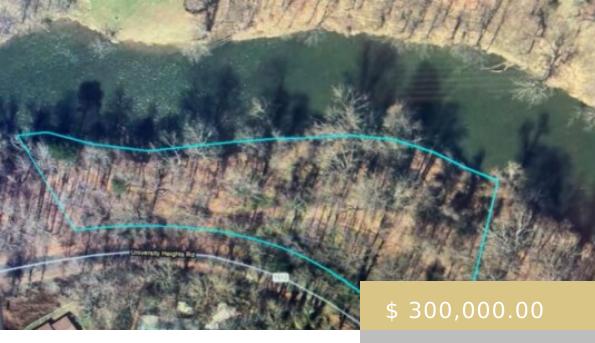

## N/A UNIVERSITY HEIGHTS ROAD, CULLOWHEE, NC

https://yellowroserealty.com

Prime RIVERFRONT parcel located on the Tuckaseigee River in the University Heights subdivision near Western Carolina University. Access from University Heights Road. Great site for a single family home on the river.