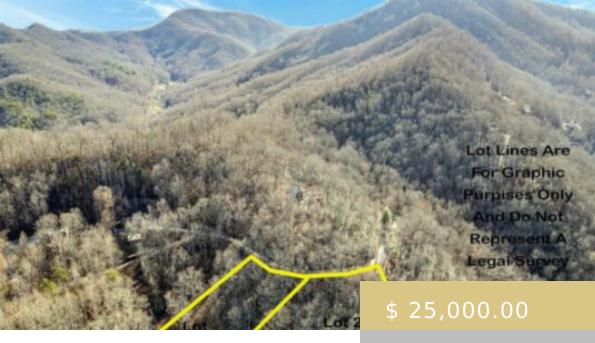

## **000 TURTLE CREEK ROAD**

https://yellowroserealty.com

Build your mountain home! 1.87 +/- acres, conveniently located near Sylva, Dillsboro and Franklin. Private and close to nature! Listing includes 2 lots, LT 22 & LT 29. Tax value and taxes listed are for both parcels.