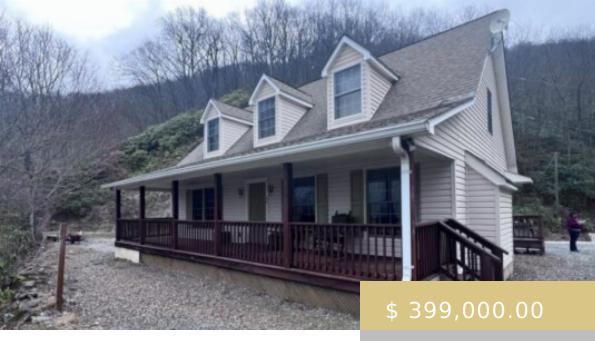

## 36 TURKEY RIDGE BRYSON CITY NC 28713

https://yellowroserealty.com

Located at 3000 ft in elevation this home has a lot to offer! With over 5 acres of unrestricted land you have lots of privacy and can do what you want! It features 2 spacious bedrooms with walk in closets and 2.5 baths with a bonus room. Outside there is...

## **BASIC FACTS**

MLS #: 26035985

**Post Updated:** 2024-03-06 15:15:59

**Status:** Active

**Bathrooms: 2** 

Year built: 2004

Financing: Cash, Conventional, USDA

Loan, FHA, VA Loan

Listing Office: 2609

**Township:** Charleston (Swain Co.)

**Date added:** 03/06/24

**Type:** Residential

**Bedrooms:** 2

Floors: Carpet, Ceramic, Laminate

Area: Alarka

County: Swain

Apx SqFt Range: 1601-1800

Subdivision: NA