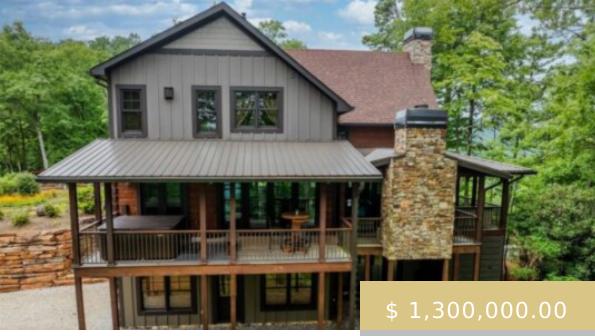

## 11 TSALI CROSSING SOUTH BRYSON CITY NC 28713

https://yellowroserealty.com

Modern Rustic Home of Ellijay design & build cabin is nestled on a gorgeous 5-acre lot in Rockledge. Features a foyer that takes your breath when you enter, 2 bedrooms & 1.5 baths on the main level, a laundry room, a large open space including the living room, dining room, & kitchen. Living has an open...

- 3 beds
- 3 baths
- Residential
- Residential
- Active

## **BASIC FACTS**

MLS #: 26037507

**Post Updated:** 2024-09-12 06:52:48

**Status:** Active

Bathrooms: 3

Year built: 2016

**Financing:** Cash, Conventional

Listing Office: 259198

Township: Nantahala (Swain Co.)

**Date added:** 08/03/24

**Type:** Residential

**Bedrooms:** 3

Floors: Hardwood, Ceramic, Other-See

Remarks

Area: Nantahala (Swain Co)

County: Swain

Apx SqFt Range: 3401-4000

Subdivision: Rockledge