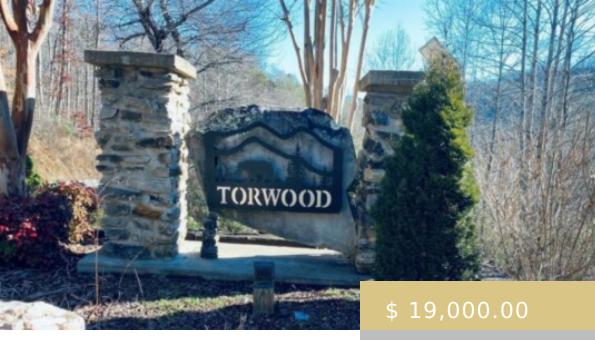

## **LOT 21 TORWOOD LN**

https://yellowroserealty.com

Conveniently Located between Sylva and Bryson City in the Barkers Creek area. MOUNTAIN VIEW! Not too far into the Torwood Subdivision on your left. Paved to the lot. Light Restrictions. Look for the real estate sign.

Status: Active

County: Jackson

Type Sale: Not Applicable

**Subdivision:** Torwood Estates

Topography: View, Winter