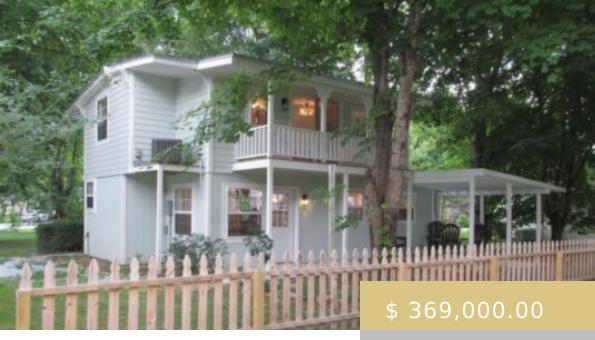

## **68 TOOT HOLLOW CIRCLE BRYSON CITY NC 28713**

https://yellowroserealty.com

Toot Hollow Circle is a slice of the south, from the style of the home to the quaint neighborhood.

Owners have exclusive access to Deep Creek for launching a tube or having a picnic by the water, yards from your front door. There are extra RV hook ups for the...

## **BASIC FACTS**

MLS #: 26037147

**Post Updated:** 2024-06-28 17:15:41

Status: Active

Bathrooms: 2

Year built: 1994

Financing: Cash, Conventional, USDA

Loan,FHA,VA Loan

**Listing Office: 259180** 

**Apx Heated SqFt:** 1169

Subdivision: Deep Creek Manor

**Date added:** 06/28/24

**Type:** Residential

Bedrooms: 2

Floors: Some Hardwoods, Pine, Luxury Vinyl

Plank

Area: Deep Creek

County: Swain

Apx SqFt Range: 1001-1200

Township: Charleston (Swain Co.)