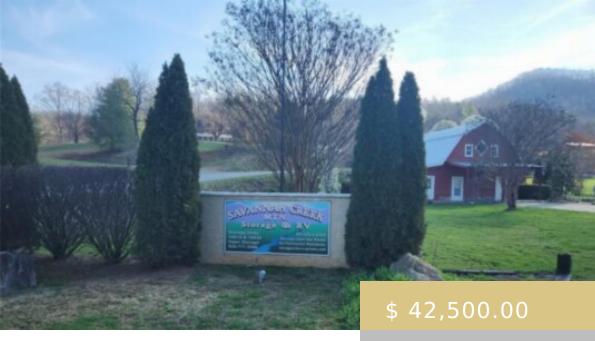

## 50 TIMBER LEAF DRIVE #4

https://yellowroserealty.com

Conveniently located off Hwy 441 in Sylva, minutes away from Harrah's Cherokee Casino, the Tuckasegee River, and Blue Ridge Parkway. The sellers have enjoyed wonderful passive income, while having the freedom to get away to the Smokies as they're able. Lot amenities include: water, sewer, 50 Amp service, in addition...

**Subdivision:** Savannah Creek Resort **Suitable Use:** Residential