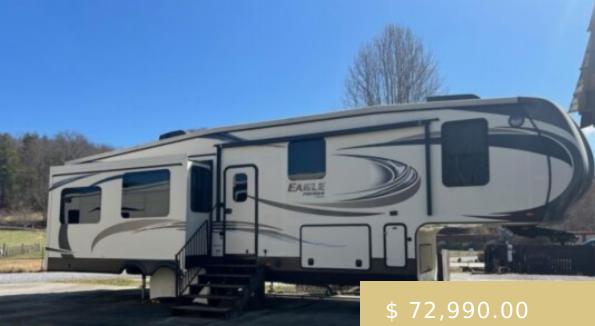

## 50 TIMBER LEAF DR. LOT #7 SYLVA NC 28779

https://yellowroserealty.com

Jackson County, NC 2015 Jayco Eagle, like new on .06 Ac. All the conveniences of RV living. Fitness Center, Kitchenette, Fire pit, etc for family fun, etc. Water and Sewer included in HOA. Call for more info.