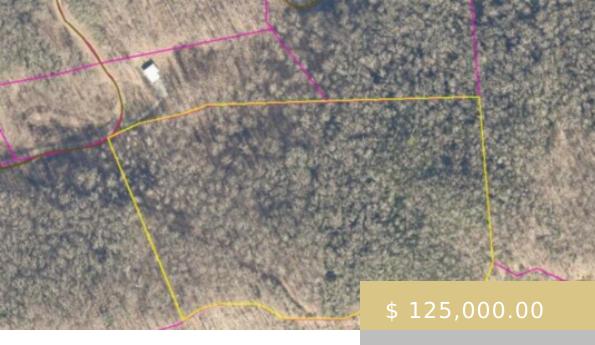

## **00 TIMBER ESTATES RD**

https://yellowroserealty.com

Discover the perfect blend of privacy and natural beauty on this 17.94-acre parcel, located within an exclusive gated community. The potential house site, situated towards the back of the property, offers elevated views that can be enhanced with some tree trimming, revealing the full beauty of the surrounding landscape. Enjoy...