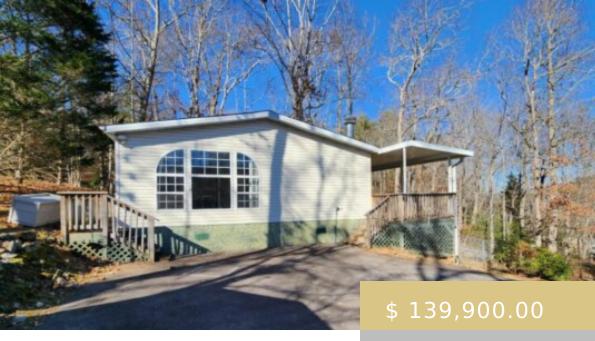

## 28 THEODORE DRIVE OTTO NC 28763

https://yellowroserealty.com

Nice 2bd/2ba doublewide in a private wooded setting, retirement park with easy access to 441. Home has newer counter tops, cabinets and appliances. Water heater and HVAC installed 5 or 6 years ago. Open living room and kitchen area with large windows in the kitchen for natural light. Nice rock...