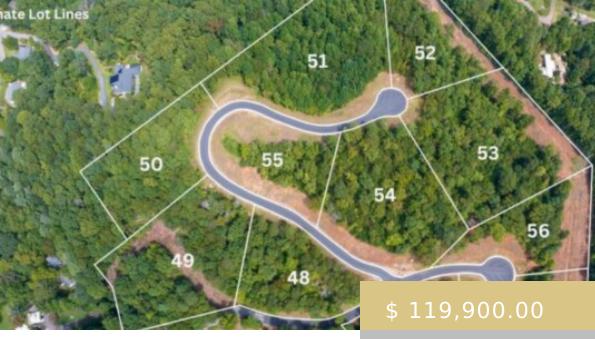

## **LOT 56 TENNESSEE VIEW ST.**

https://yellowroserealty.com

Welcome to Scenic Ridge! Nestled in the picturesque landscape of the WNC mountains, this development offers a unique and unparalleled living experience! Scenic Ridge is aptly named as it boasts stunning long-range mountain views throughout! Located just minutes from Downtown Franklin, this development seamlessly blends the charm of the mountains...