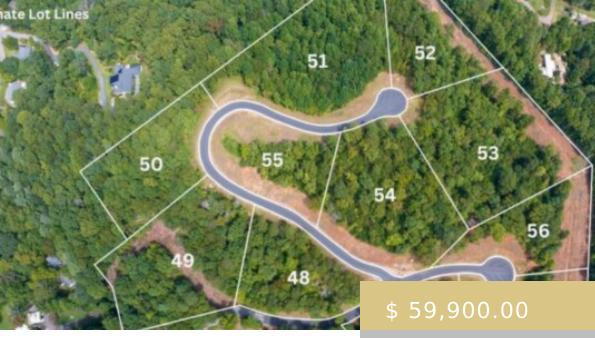

## **LOT 58 TENNESSEE VIEW ST.**

https://yellowroserealty.com

Welcome to Scenic Ridge! Nestled in the picturesque landscape of the WNC mountains, this development offers a unique and unparalleled living experience! Scenic Ridge is aptly named as it boasts stunning long-range mountain views throughout! Located just minutes from Downtown Franklin, this development seamlessly blends the charm of the mountains...