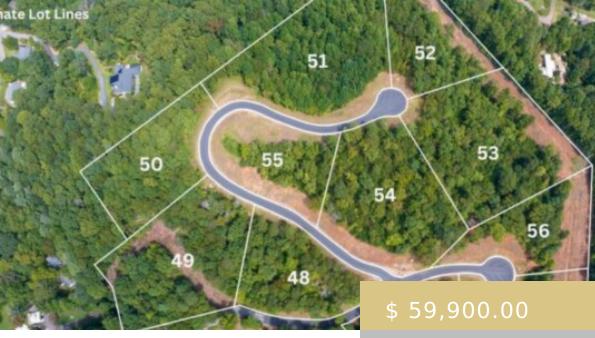

## **LOT 59 TENNESSEE VIEW ST.**

https://yellowroserealty.com

Welcome to Scenic Ridge! Nestled in the picturesque landscape of the WNC mountains, this development offers a unique and unparalleled living experience! Scenic Ridge is aptly named as it boasts stunning long-range mountain views throughout! Located just minutes from Downtown Franklin, this development seamlessly blends the charm of the mountains...