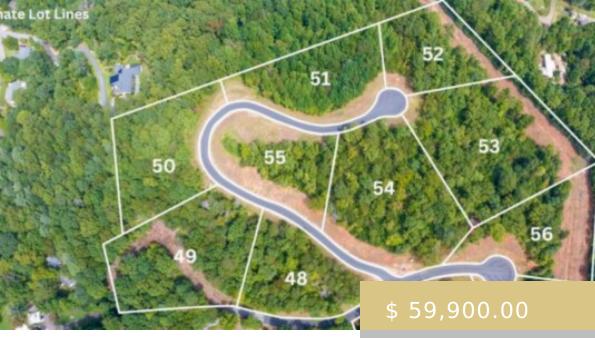

## **LOT 58 TENNESSEE VIEW ST.**

https://yellowroserealty.com

Welcome to Scenic Ridge! Nestled in the picturesque landscape of the WNC mountains, this development offers a unique and unparalleled living experience! Scenic Ridge is aptly named as it boasts stunning long-range mountain views throughout! Located just minutes from Downtown Franklin, this development seamlessly blends the charm of the mountains...