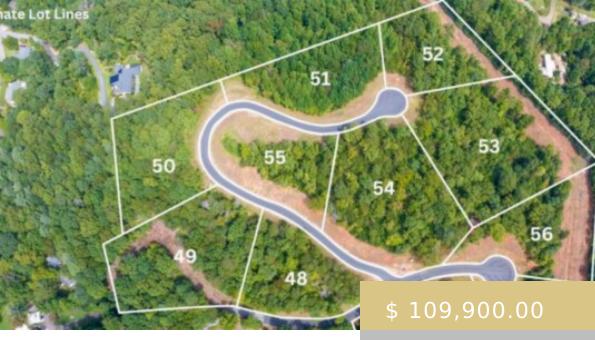

## **LOT 57 TENNESSEE VIEW ST.**

https://yellowroserealty.com

Welcome to Scenic Ridge! Nestled in the picturesque landscape of the WNC mountains, this development offers a unique and unparalleled living experience! Scenic Ridge is aptly named as it boasts stunning long-range mountain views throughout! Located just minutes from Downtown Franklin, this development seamlessly blends the charm of the mountains...