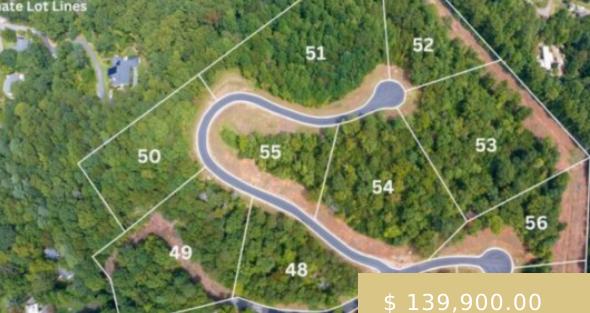

## LOT 48 TENNESSEE VIEW ST.

https://yellowroserealty.com

Welcome to Scenic Ridge! Nestled in the picturesque landscape of the WNC mountains, this development offers a unique and unparalleled living experience! Scenic Ridge is aptly named as it boasts stunning long-range mountain views throughout! Located just minutes from Downtown Franklin, this development seamlessly blends the charm of the mountains...

## **BASIC FACTS**

Date added: 09/04/24Post Updated: 2024-09-08 17:05:17Type: LandStatus: ActiveArea: Franklin sq ftCounty: MaconListing Office: 129Township: Franklin (Macon Co.)Subdivision: Scenic RidgeSuitable Use: ResidentialTopography: Rolling,Heavily Wooded