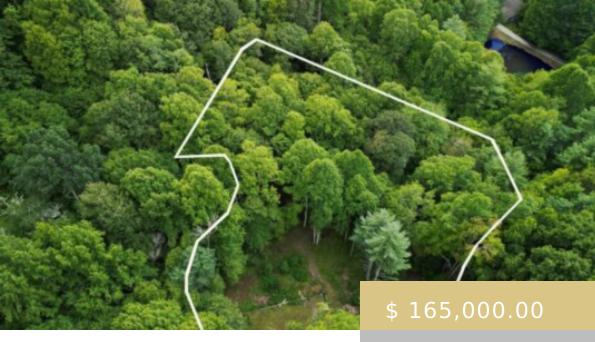

## **104 TEAR DROP LN**

https://yellowroserealty.com

Check out this fantastic 1.64-acre parcel just off Highway 107 in Glenville! Perfectly positioned with a home pad ready to go, a 3-bedroom septic tank, and a well already in place. Underground power is nearby, making it easy to build your dream home. Only 7.5 miles from downtown Cashiers and...