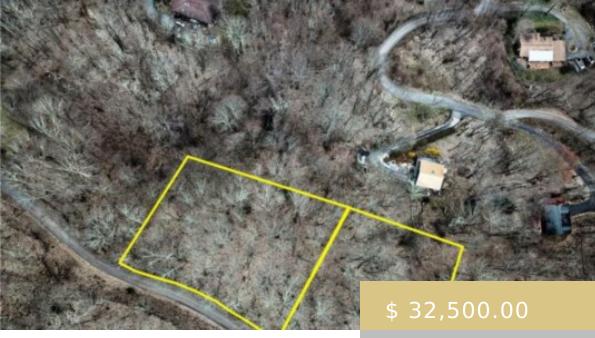

## 228/230 TANNEHILL LANE

https://yellowroserealty.com

Build your mountain dream home in Waynesville! This listing includes two lots totaling 2.3 acres to give you plenty of room for your year-round or second home living! Distant mountain views, a roughed in driveway, and great location, it's the perfect spot to build your home! Expired 3 bedroom septic...

## **BASIC FACTS**

**Date added:** 08/03/23

Type: Land

Area: Haywood County sq ft

**Listing Office:** 259198

**Subdivision:** Apple Creek Acres

Topography: Year Round View, View,

Winter, Heavily Wooded