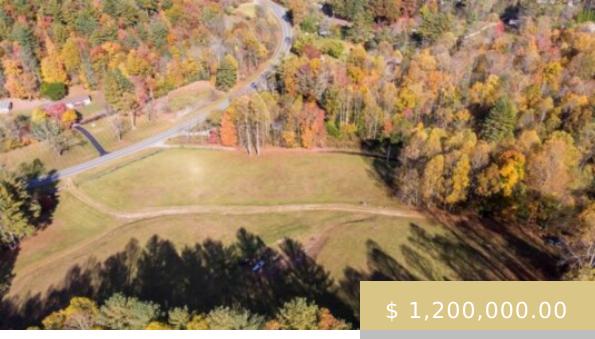

## **6200 TALLULAH**

https://yellowroserealty.com

This is one of the most beautiful properties in Western North Carolina! No restrictions, so this rolling acreage has so many potential uses. 10 + acres are beautiful pastureland with a large trout filled pond. Most all of the acreage is usable and accessible with roads throughout, and there are...

## **BASIC FACTS**

**Date added:** 10/19/22

Type: Land

Area: Graham County sq ft

**Listing Office: 272** 

Subdivision: none

Topography: Year Round

View,Lake/Pond,Pasture,Partially

Wooded,Rolling

Post Updated: 2023-10-08 17:23:29

Status: Active

County: Graham

Township: Robbinsville

Suitable Use: Residential, Multi-Family, Farm