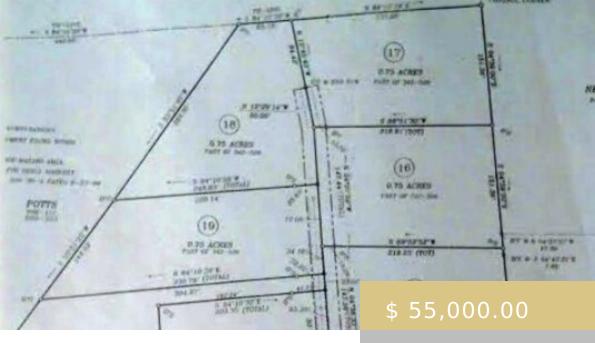

## **20 SUNSHINE ACRES**

https://yellowroserealty.com

Upscale Sunshine Acres Nice building lot 20 level, wooded, TWSA water, Optimum Cable, great cell reception, underground utilities, paved roads, nice neighborhood of high end homes. Just a couple minutes from shopping and Duke Lifepoint Hospital, WCU, SCC and all that Western North Carolina has to offer. Portion of pin...

## **BASIC FACTS**

| Date added: 07/16/23                | Post Updated: 2023-12-11 12:41:33 |
|-------------------------------------|-----------------------------------|
| Type: Land                          | Status: Active                    |
| Area: Sylva Rural sq ft             | County: Jackson                   |
| Listing Office: 2598                | Type Sale: Not Applicable         |
| Township: Sylva Rural (Jackson Co.) | Subdivision: Sunshine Acres       |
| Suitable Use: Residential           | Topography: Level, Heavily Wooded |
| Plat: yes                           |                                   |