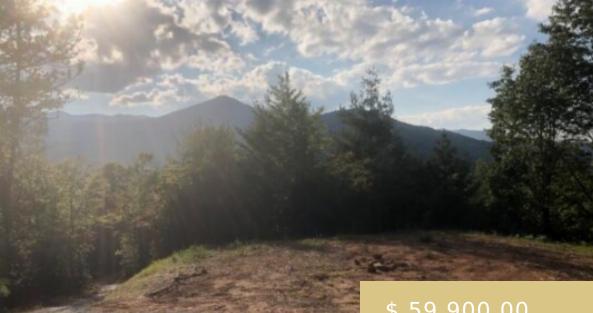

## SUNSET TRACE TRAIL

https://yellowroserealty.com

Sunset Trace Trail is the perfect setting for this beautiful double lot in a quiet subdivision. Located North of Franklin in the Burningtown area, this 2.42acre double parcel with house pads in place on each lot and roads to both are in place. Good westerly views and a little extra...

## **BASIC FACTS**

Date added: 09/20/23

Type: Land

Area: Burningtown sq ft

Listing Office: 277

Subdivision: Sunset Ridge Homesites

**Topography:** Year Round View, View, Winter, Hilly/Steep, Heavily Wooded

Post Updated: 2023-12-12 01:11:32 Status: Active County: Macon