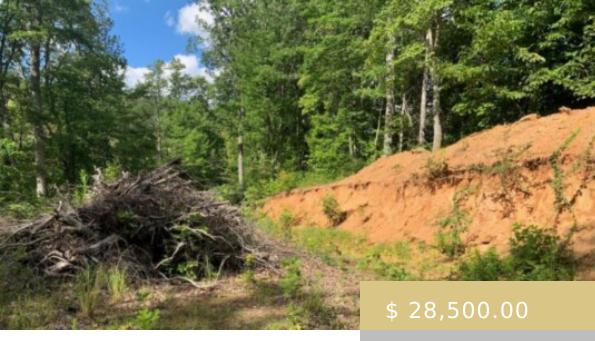

## LOT 38 STILL BRANCH RD.

https://yellowroserealty.com

Nice lot in Mtn Heritage Preserve subdivision. Not far off the paved road and conduit run to lot for underground electric. Minimum sq. ft. to build is 1,800 sq. ft. Enjoy the community area for nice gatherings with family and friends. This site has been somewhat cleared but would make...