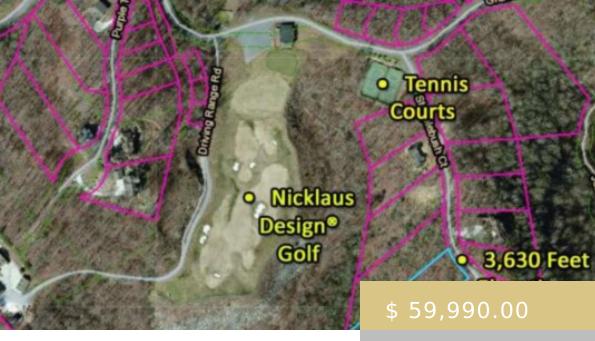

## LOT 636 STEEPLEBUSH COURT

https://yellowroserealty.com

Lot #636 on Steeplebush Court is a 1.25 acre mountain lot in Bear Lake Reserve in the beautiful NC mountains. Lot #636 is at an elevation of 3,625 ft and has great mountain views. Bear Lake is a private gated resort with a beautiful pristine lake. The lake is part...