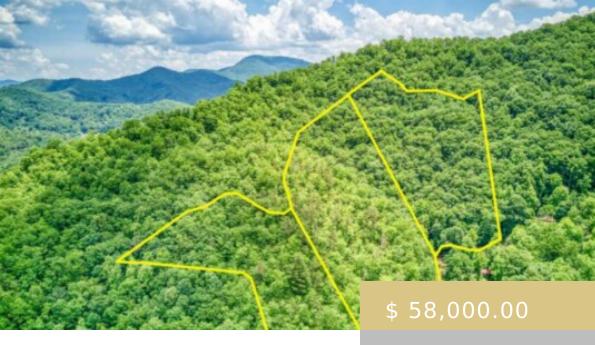

## **00 STEEP HILL**

https://yellowroserealty.com

8+/- acres in the Greens Creek Community!
Conveniently located near Sylva, Dillsboro and
Franklin. Private and close to nature! Property
includes 3 parcels. Tax value and taxes listed are for
all 3 parcels. MOTIVATED SELLER!