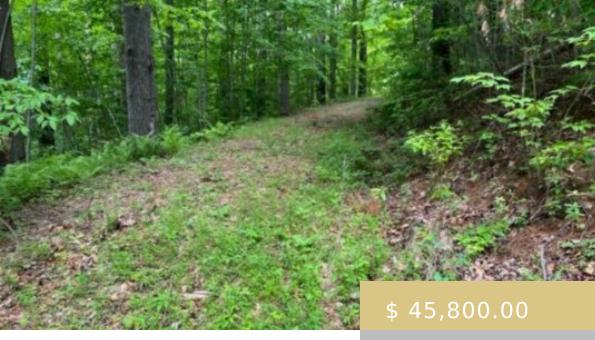

## 35 SPINNING WHEEL DRIVE

https://yellowroserealty.com

Great lot in Fontana View with a driveway and building pad roughed in. View potential with tree removal. Price has been reduced for a quick sale. Paved roads to the lot. Gated community with an excellent HOA. Well and septic needed. Well and septic needed. You will need a gate...

## **BASIC FACTS**

**Date added:** 08/08/23

Type: Land

Area: Almond sq ft

**Listing Office: 2651** 

Subdivision: Fontana View

Topography: View,

Winter, Level, Hilly/Steep, Partially Wooded