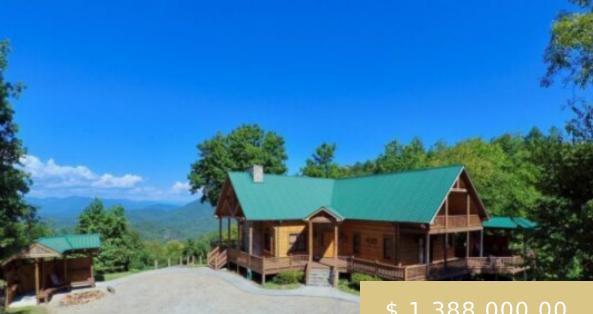

## **2150 SHELLSTAND ESTATES ROBBINSVILLE (GRAHAM) NC** 287702

https://yellowroserealty.com

IMPECCABLE Log cabin! Perched on 5.41 acres w/an elevation of nearly 3000ft, this custom cabin exudes luxury and meticulous attention to detail w/local flair! The logs were lumbered off the land and the cabinetry was hang-hewn by a local master of carpentry. You'll love the hand-hewn cabinet hinges! For the...

- \$ 1,388,000.00