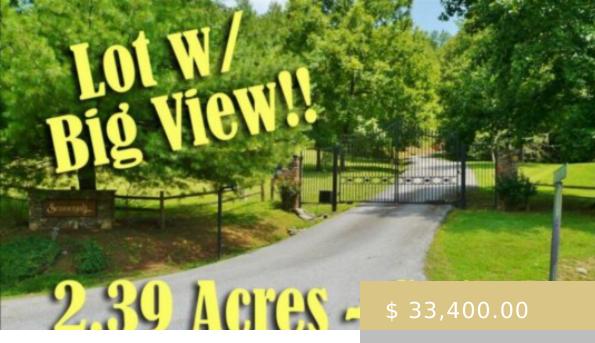

## **300 SEQUOYAH VIEW TRAIL**

https://yellowroserealty.com

What a way to make an entrance to your home... WOW - welcome to beautiful Sequoyah Subdivision! You'll be impressed with the gorgeous approach to this lovely neighborhood located in desirable Middle Burningtown. Continue through the gated entrance and you'll pass an idyllic pond with reading bench. Continue up the...

## **BASIC FACTS**

**Date added:** 07/18/23

Type: Land

Area: Burningtown sq ft

Listing Office: 216

**Subdivision:** Sequoyah Subdivision

Topography: Year Round View, View,

Winter, Heavily Wooded