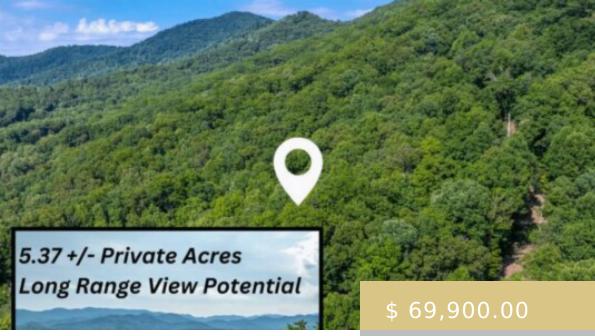

## **00 SCUTTER LANE**

https://yellowroserealty.com

Hidden away in the trees is a fantastic opportunity for private mountain living with a breathtaking just waiting to be revealed! This 5.37 +/- acre tract located in the beautiful Clarks Chapel area has a roughed-in driveway and house pad cleared and ready to take shape for the home of...