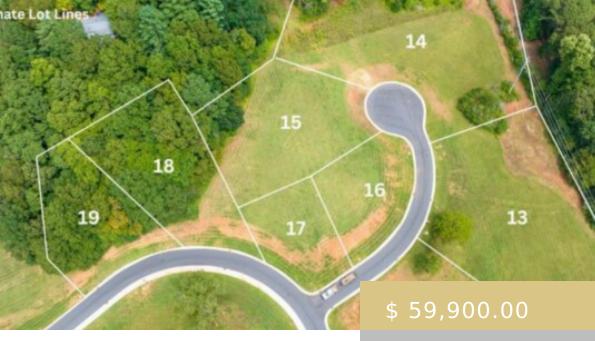

## **LOT 17 SCENIC RIDGE CIRCLE**

https://yellowroserealty.com

Welcome to Scenic Ridge! Nestled in the picturesque landscape of the WNC mountains, this development offers a unique and unparalleled living experience! Scenic Ridge is aptly named as it boasts stunning long-range mountain views throughout! Located just minutes from Downtown Franklin, this development seamlessly blends the charm of the mountains...

**Subdivision:** Scenic Ridge **Suitable Use:** Residential