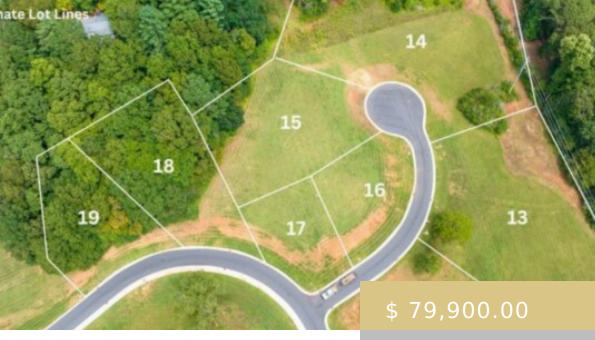

## **LOT 19 SCENIC RIDGE CIRCLE**

https://yellowroserealty.com

Welcome to Scenic Ridge! Nestled in the picturesque landscape of the WNC mountains, this development offers a unique and unparalleled living experience! Scenic Ridge is aptly named as it boasts stunning long-range mountain views throughout! Located just minutes from Downtown Franklin, this development seamlessly blends the charm of the mountains...

## **BASIC FACTS**

**Date added:** 09/04/24

Type: Land

Area: Franklin sq ft

**Listing Office:** 129

Subdivision: Scenic Ridge

Topography: Level, Rolling, Partially

Wooded, Heavily Wooded