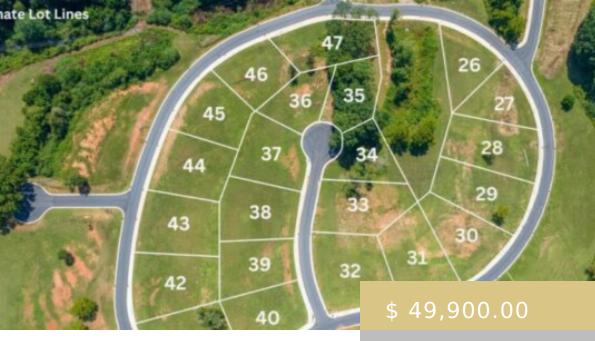

## **LOT 46 SCENIC RIDGE CIRCLE**

https://yellowroserealty.com

Welcome to Scenic Ridge! Nestled in the picturesque landscape of the WNC mountains, this development offers a unique and unparalleled living experience! Scenic Ridge is aptly named as it boasts stunning long-range mountain views throughout! Located just minutes from Downtown Franklin, this development seamlessly blends the charm of the mountains...

## **BASIC FACTS**

**Date added:** 09/14/23

Type: Land

Area: Franklin sq ft

Listing Office: 129

**Subdivision:** Scenic Ridge

Topography: Level,Open

**Post Updated:** 2023-12-12 00:49:15