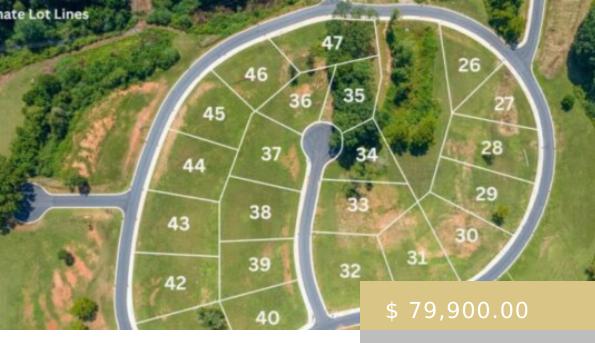

## **LOT 44 SCENIC RIDGE CIRCLE**

https://yellowroserealty.com

Welcome to Scenic Ridge! Nestled in the picturesque landscape of the WNC mountains, this development offers a unique and unparalleled living experience! Scenic Ridge is aptly named as it boasts stunning long-range mountain views throughout! Located just minutes from Downtown Franklin, this development seamlessly blends the charm of the mountains...

**Subdivision:** Scenic Ridge **Suitable Use:** Residential