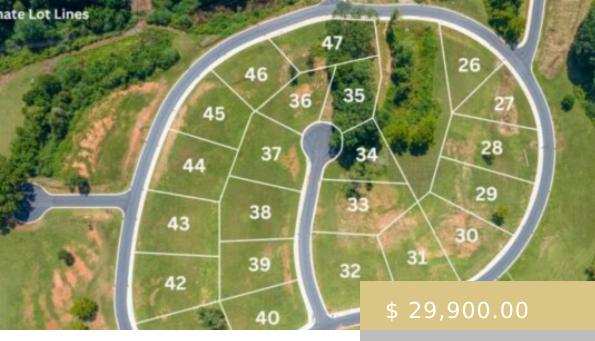

## **LOT 26 SCENIC RIDGE CIRCLE**

https://yellowroserealty.com

Welcome to Scenic Ridge! Nestled in the picturesque landscape of the WNC mountains, this development offers a unique and unparalleled living experience! Scenic Ridge is aptly named as it boasts stunning long-range mountain views throughout! Located just minutes from Downtown Franklin, this development seamlessly blends the charm of the mountains...

## **BASIC FACTS**

**Date added:** 09/14/23

Type: Land

Area: Franklin sq ft

Listing Office: 129

**Subdivision:** Scenic Ridge

Topography: Level,Open

**Post Updated:** 2023-12-12 00:30:25