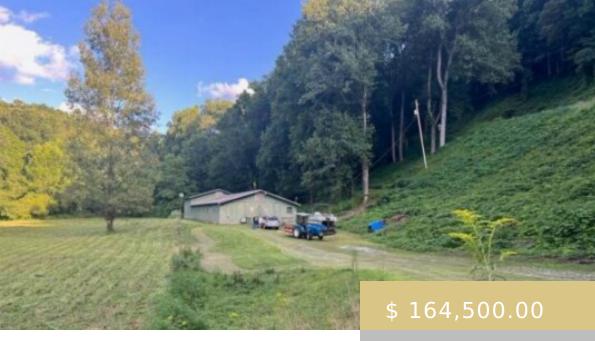

## **50 SAWMILL CREEK RD**

https://yellowroserealty.com

Unrestricted and easy access - with a barn! Finally a listing with no restrictions. This 1.77 acres is located just off Sawmill Creek Rd. Large barn is 36x120 with 14 stalls, a bathroom, office space, horse bath area, and storage room. The bathroom, office, horse bath and storage room have...