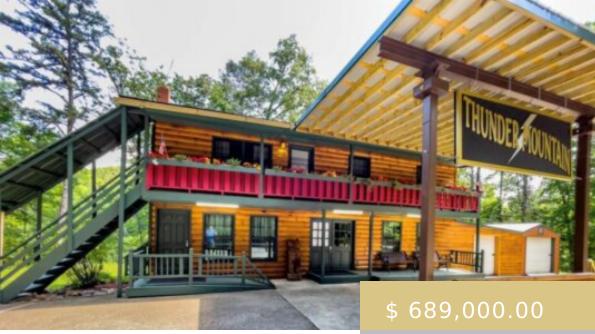

## 574 SANTEETLAH ROAD ROBBINSVILLE (GRAHAM) NC 28771

https://yellowroserealty.com

Newly remodeled interior and exterior, comfortable living spaces, beautiful year-round scenery, and numerous motorcycles and sports cars passing by yearly. Located between the famous Tail of the Dragon and the beginning of the Cherohala Skyway, this property includes 2 fully furnished rental units. Upper unit has 2 bedrooms, 1 bath...

## **BASIC FACTS**

| MLS #: 26030525                   | Date added: 10/22/23                     |
|-----------------------------------|------------------------------------------|
| Post Updated: 2023-12-26 20:09:24 | Type: Residential                        |
| Status: Active                    | Bedrooms: 4                              |
| Bathrooms: 3                      | Floors: Vinyl,Ceramic,Luxury Vinyl Plank |
| Year built: 1976                  | Area: Graham County                      |
| Financing: Cash,Conventional      | County: Graham                           |
| Listing Office: 259198            | Apx SqFt Range: 1801-2000                |
| Township: OTHER                   | Subdivision: None                        |
|                                   |                                          |