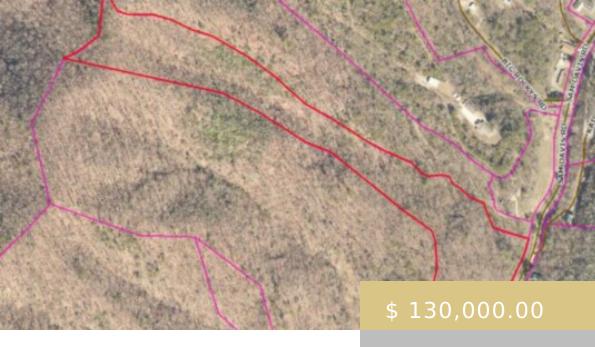

## **00 SAM DAVIS RD**

https://yellowroserealty.com

This fantastic large (23.998 acres) tract of land is in the Lower Alarka-area, within quick driving distance of Lake Fontana or the Tuckasegee River! This will be a sweet spot whether you are looking for land to develop or land to keep all to yourself. Build one or ten homes!...